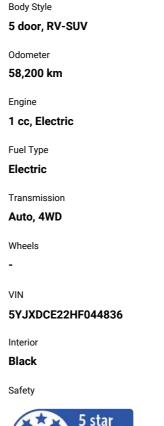

## **Top features**

» Adaptive Cruise control

Reg No.

KQS743

Ext Colour

Black

History

NZ New, 3 owners

Seats

6 seats

C02 Emissions

★ ★ ★ ★ ☆

0 grams/km

Energy Economy

★ ★ ★ ☆ ☆

Annual fuel cost not available