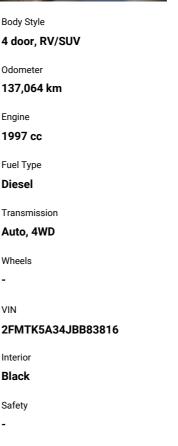

## 2018 Ford Endura ST-LINE 2.0D 4WD

Reg No. LKJ989 Ext Colour Silver History NZ New, 7 owners Seats 5 seats C02 Emissions -Energy Economy -

Stock ID: 2999

Indicative repayments

Includes GST, Registration & Licensing